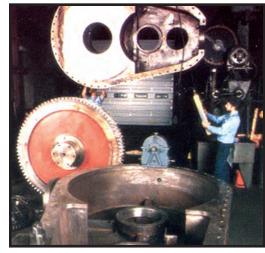

#### **Akron Gear & Engineering**

- \* Textron Final Assembly Center
- \* Factory Authorized Gearbox Rebuild Service:

Textron

David Brown

Cone Drive

Benzler

Sumitomo

- \* Gearbox Retrofit
- \* Gearbox Repair
- \* Reverse Engineering
- \* Specialty Gear Cutting
- \* Gear Repair