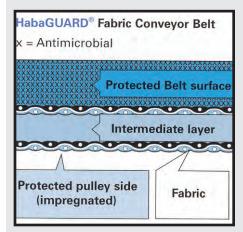

#### HACCP Friendly products with antimicrobial properties

Habasit food conveyor belts w/HabaGUARD° antimicrobial Technology

- ☐ HabasitLINK® Clean modular belt
- Habasit Fabric belting

Goodyear Fortress<sup>™</sup> Washdown Hose