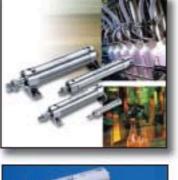

**VOLTA SUPERDRIVE BELT** 

SMC HYGIENIC ACTUATORS

BDI's Fluid Power and Belting specialists can help you find the best fit of Food Packaging specialty products and services. The Volta SuperDrive hygienic belt which is NSF/FDA/USDA/3A Dairy certified, and SMC's line of Stainless Steel, corrosion-resistant products (including actuators, cylinders, tubing, fittings and valves) are sure to benefit any Food Packaging facility.