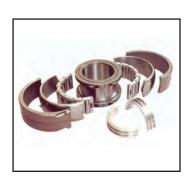

### **Bearings**

- -Cylindrical
- -Spherical
- -Tapered
- -Thrust
- -Turbine Bearings

### **Cooper Split Replacement**

BDI has been involved in replacement of Babbitted bearings with the Cooper Split bearing for some time now. The Babbitt bearing tends to have a short life and is usually dependent on an external cooling system and at the same time disperses dust into the atmosphere.