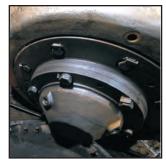

### **Cooper Split Replacement**

BDI has been involved in replacement of Babbitted bearings with the Cooper Split bearing for some time now. The Babbitt bearing tends to have a short life and is usually dependent on an external cooling system and at the same time disperses dust into the atmosphere.