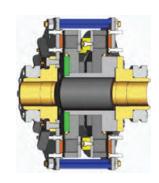

### **Cooper Split Replacement**

BDI has been involved in replacement of Babbitted bearings with the Cooper Split bearing for some time now. The Babbitt bearing tends to have a short life and is usually dependent on an external cooling system and at the same time disperses dust into the atmosphere.